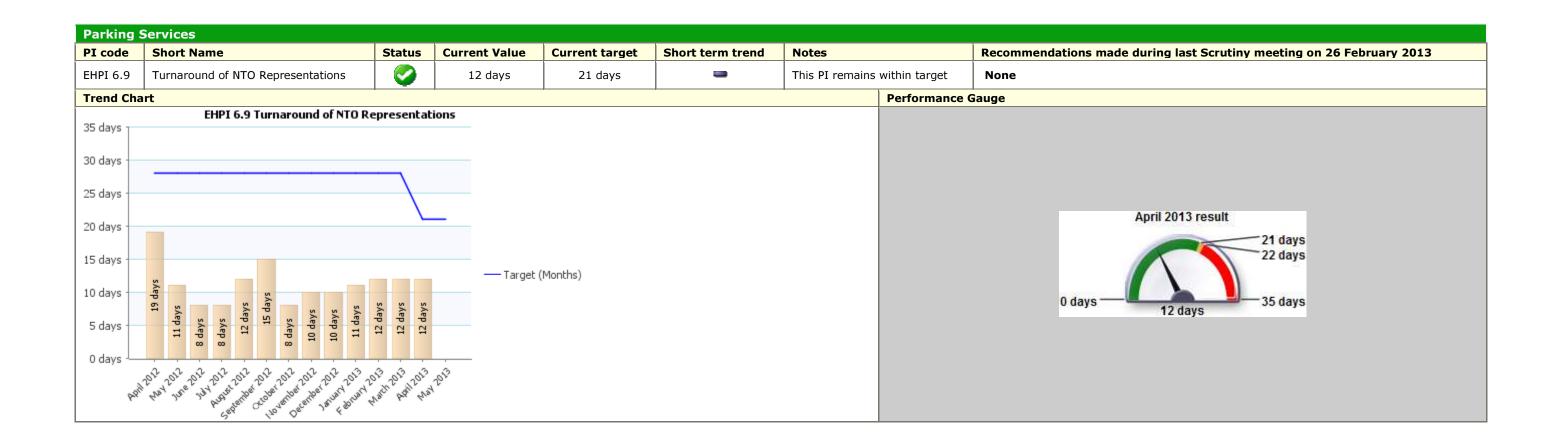

# N/A

|                | Recommendations made during last<br>Scrutiny meeting on 26 February 2013 |
|----------------|--------------------------------------------------------------------------|
| eriod<br>Iment | None                                                                     |
|                | ·                                                                        |