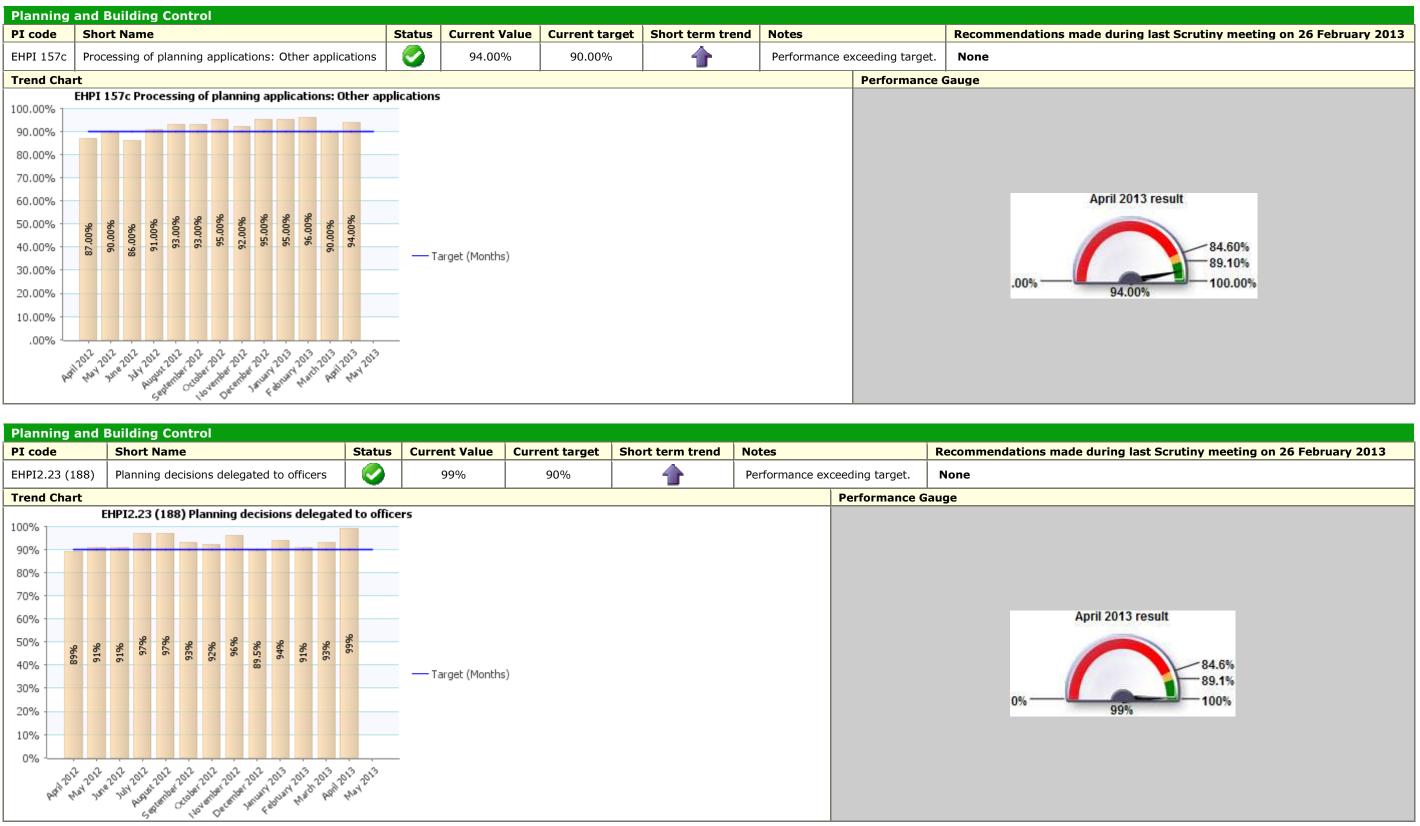

# N/A

|                | Recommendations made during last<br>Scrutiny meeting on 26 February 2013 |
|----------------|--------------------------------------------------------------------------|
| eriod<br>Iment | None                                                                     |
|                | ·                                                                        |