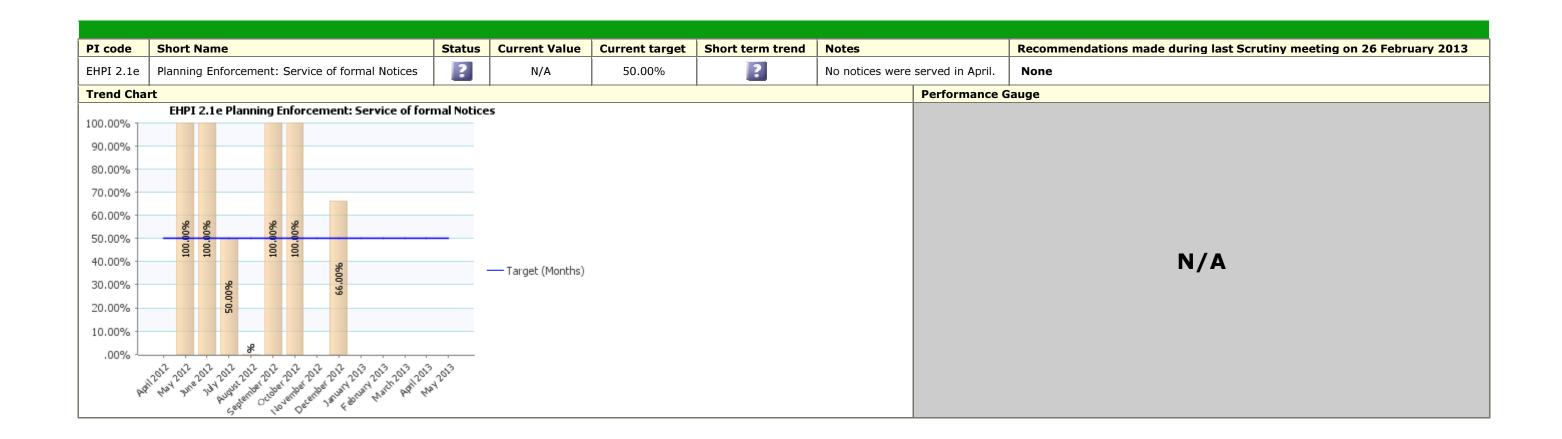

# **Environment Scrutiny January to April Corporate Healthcheck 2012/13**

#### Traffic Light Green Description Place



















## Traffic Light Green





#### Traffic Light Unknown **Description** Place



### Essential Reference Paper B

|       | Recommendations made during last<br>Scrutiny meeting on 26 February<br>2013 |
|-------|-----------------------------------------------------------------------------|
| May's | None                                                                        |
|       | 8                                                                           |

# N/A





|                | Recommendations made during last<br>Scrutiny meeting on 26 February 2013 |
|----------------|--------------------------------------------------------------------------|
| eriod<br>Iment | None                                                                     |
|                | ·                                                                        |

N/A



| PI Status             |           | Long Term Trends |          |               |       | Short Term Trends |               |  |
|-----------------------|-----------|------------------|----------|---------------|-------|-------------------|---------------|--|
|                       | Alert     | 1                | <u>ک</u> | Improving     |       | 1                 | Improving     |  |
| <u> </u>