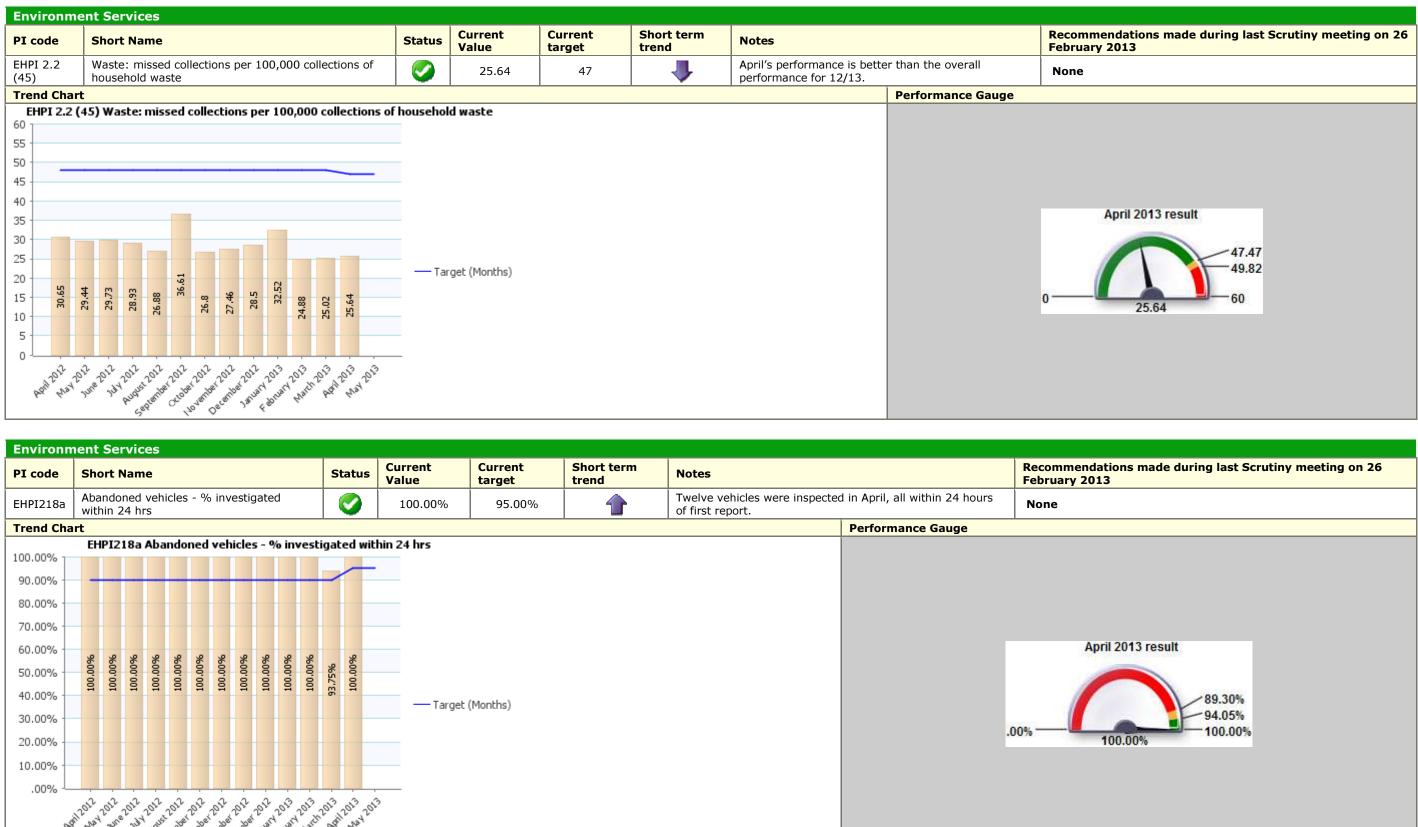

# N/A

|                | Recommendations made during last<br>Scrutiny meeting on 26 February 2013 |
|----------------|--------------------------------------------------------------------------|
| eriod<br>Iment | None                                                                     |
|                | ·                                                                        |