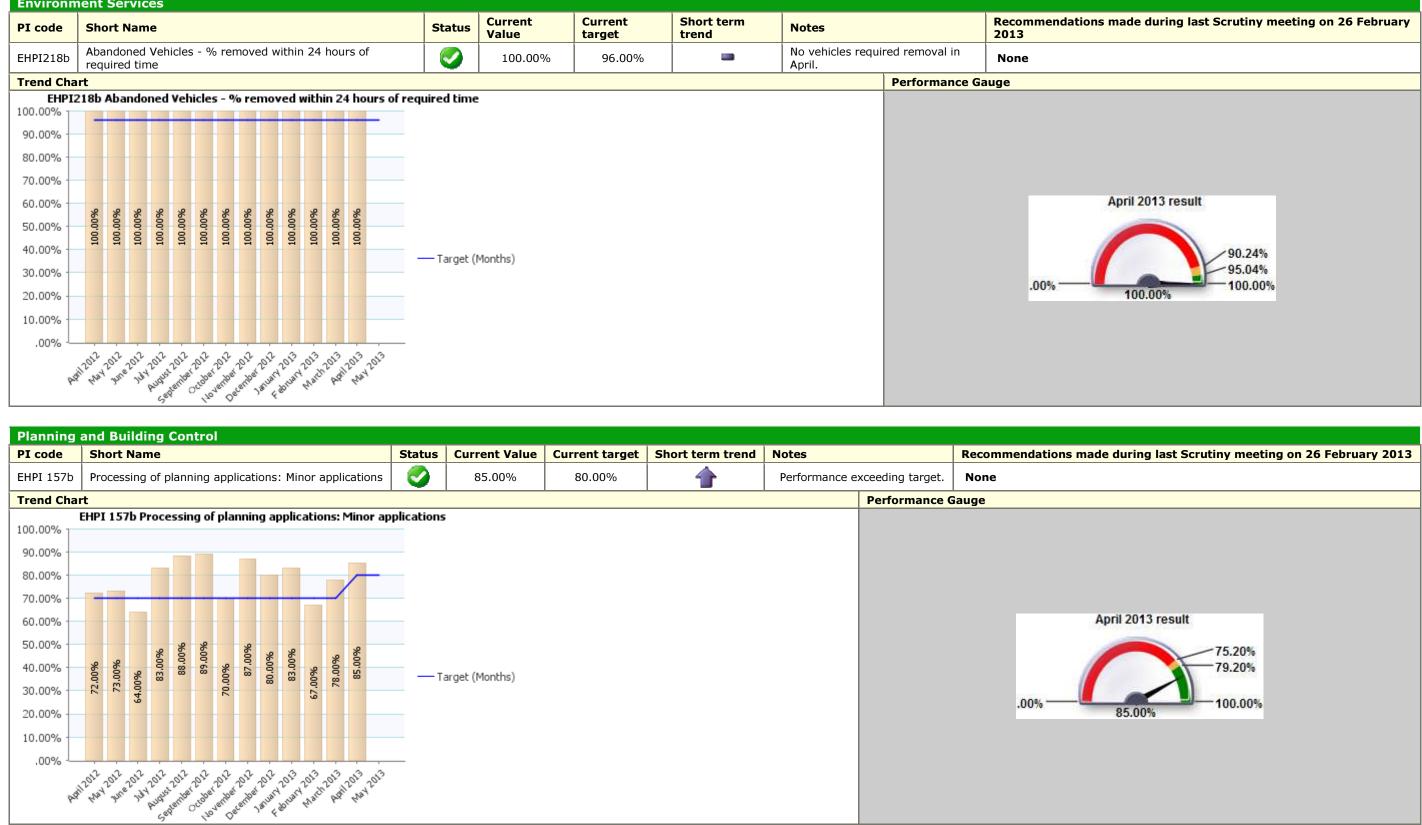

### Essential Reference Paper B

|       | Recommendations made during last<br>Scrutiny meeting on 26 February<br>2013 |
|-------|-----------------------------------------------------------------------------|
| May's | None                                                                        |
|       | 8                                                                           |