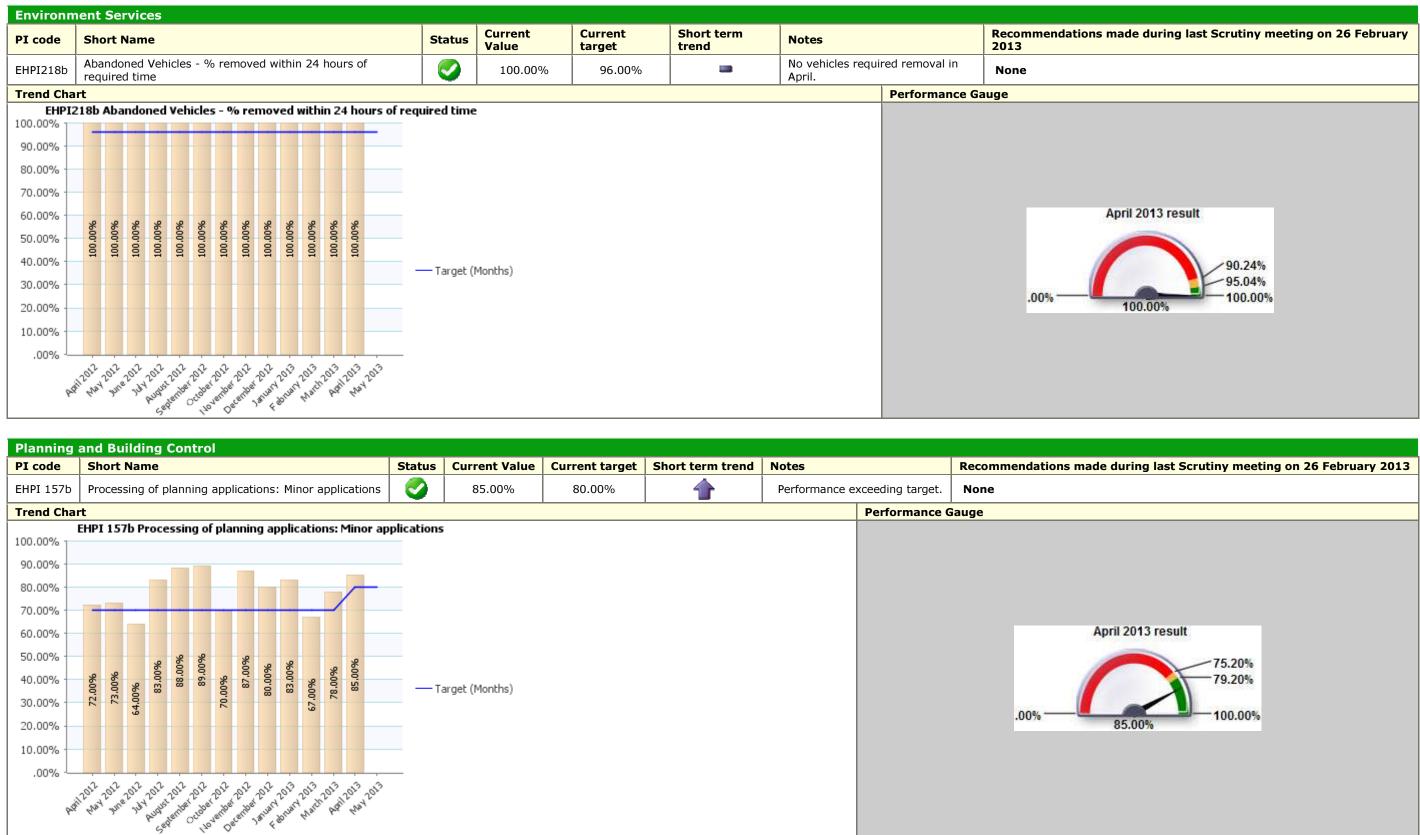

|                       | Recommendations made during last<br>Scrutiny meeting on 26 February<br>2013 |
|-----------------------|-----------------------------------------------------------------------------|
| a for this<br>ices at | None                                                                        |