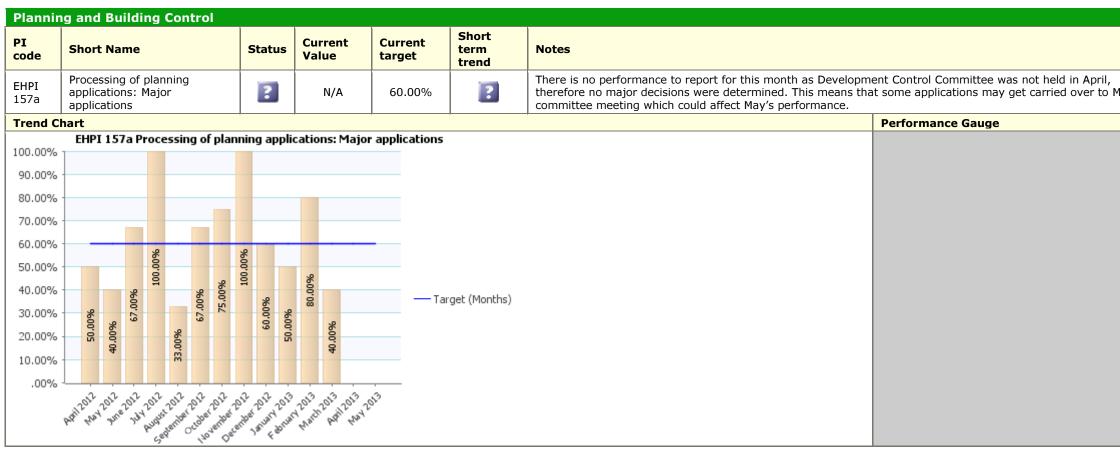

|                       | Recommendations made during last<br>Scrutiny meeting on 26 February<br>2013 |
|-----------------------|-----------------------------------------------------------------------------|
| a for this<br>ices at | None                                                                        |