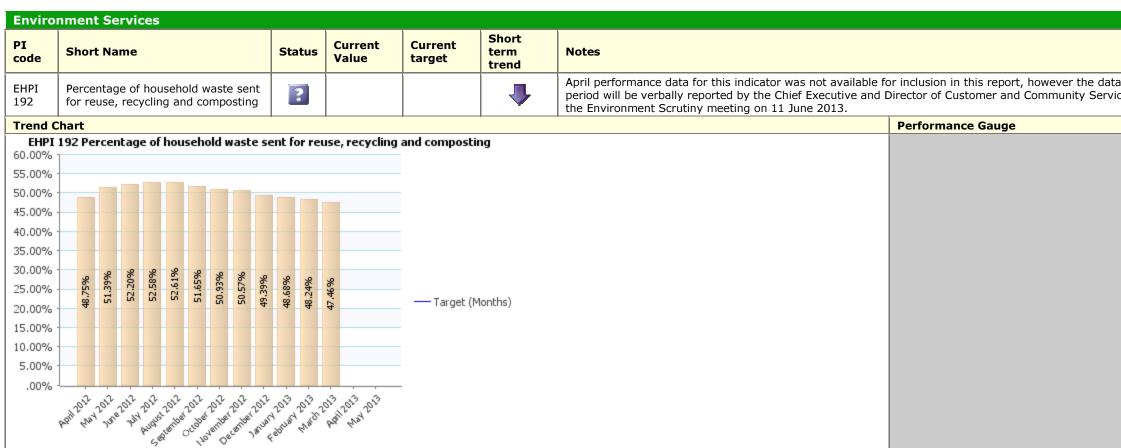

# N/A

|                | Recommendations made during last<br>Scrutiny meeting on 26 February 2013 |
|----------------|--------------------------------------------------------------------------|
| eriod<br>Iment | None                                                                     |
|                | ·                                                                        |

|                       | Recommendations made during last<br>Scrutiny meeting on 26 February<br>2013 |
|-----------------------|-----------------------------------------------------------------------------|
| a for this<br>ices at | None                                                                        |