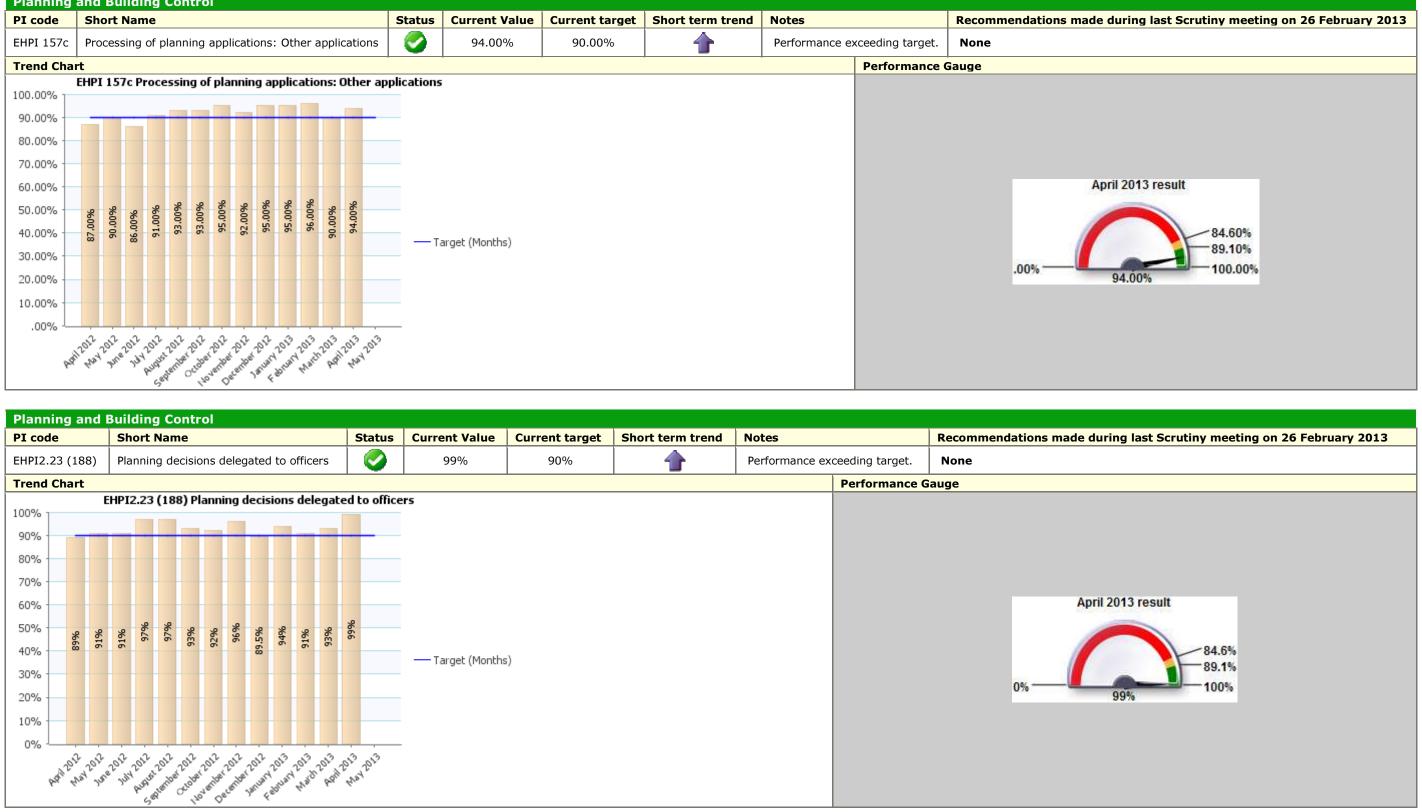

|                       | Recommendations made during last<br>Scrutiny meeting on 26 February<br>2013 |
|-----------------------|-----------------------------------------------------------------------------|
| a for this<br>ices at | None                                                                        |