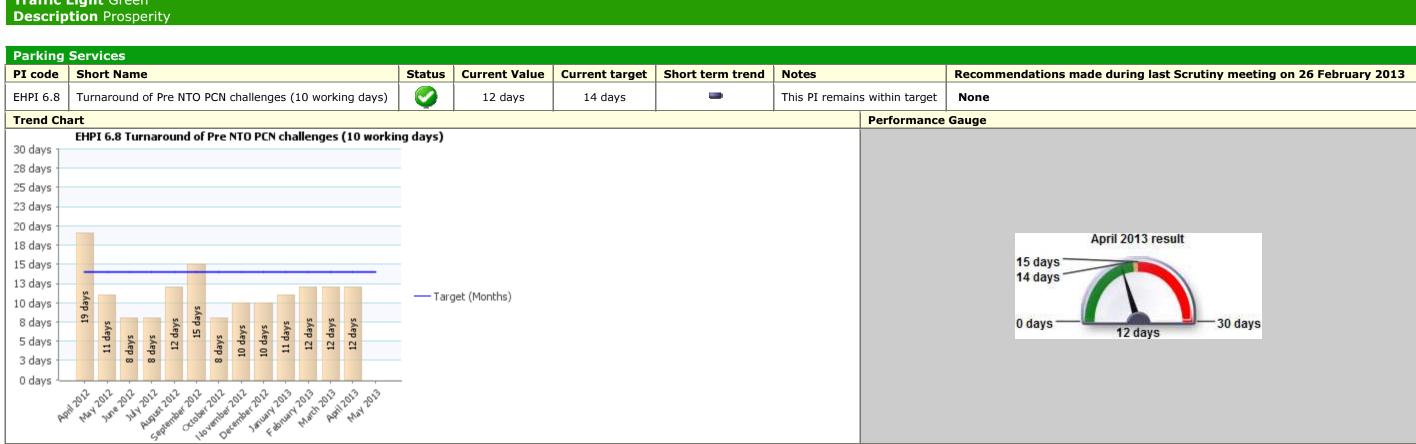

### Essential Reference Paper B

|       | Recommendations made during last<br>Scrutiny meeting on 26 February<br>2013 |
|-------|-----------------------------------------------------------------------------|
| May's | None                                                                        |
|       | 8                                                                           |