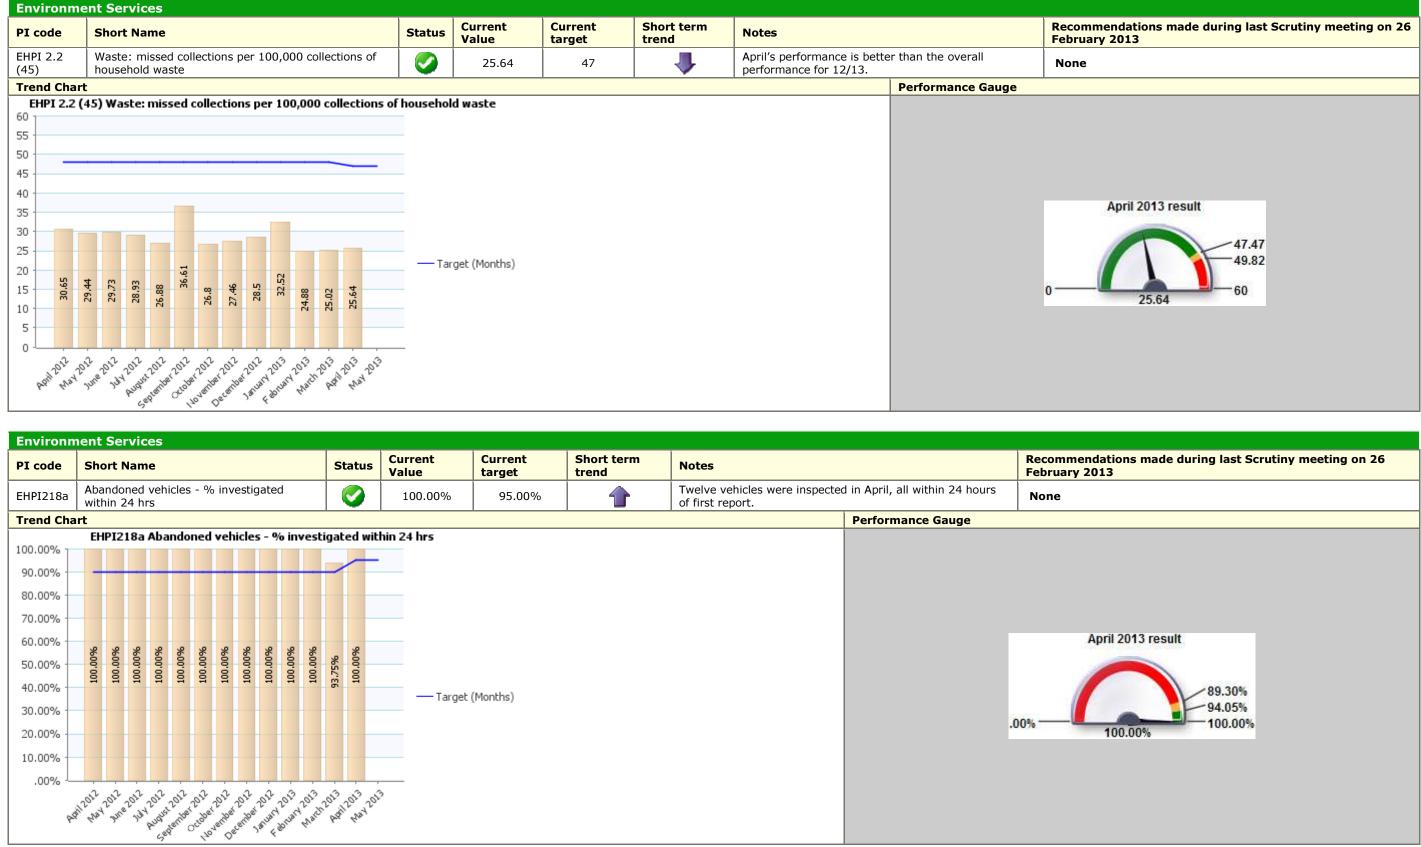

# N/A

|                | Recommendations made during last<br>Scrutiny meeting on 26 February 2013 |
|----------------|--------------------------------------------------------------------------|
| eriod<br>Iment | None                                                                     |
|                | ·                                                                        |