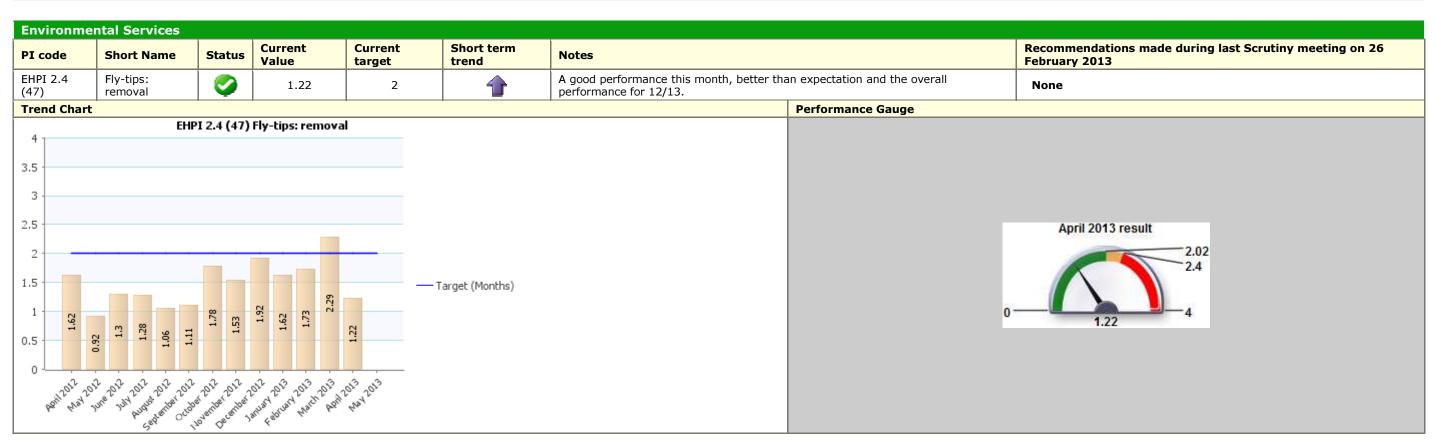

### Essential Reference Paper B

|       | Recommendations made during last<br>Scrutiny meeting on 26 February<br>2013 |
|-------|-----------------------------------------------------------------------------|
| May's | None                                                                        |
|       | 8                                                                           |