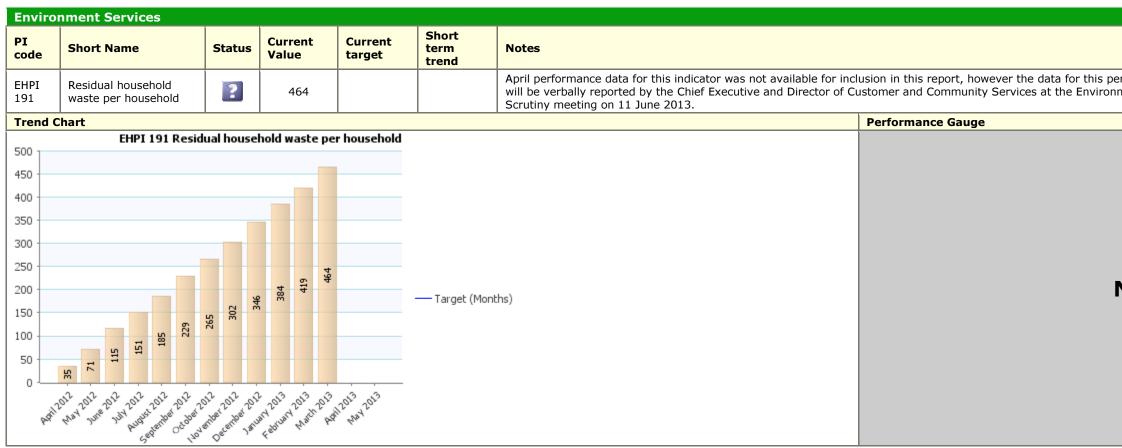

### Essential Reference Paper B

|       | Recommendations made during last<br>Scrutiny meeting on 26 February<br>2013 |
|-------|-----------------------------------------------------------------------------|
| May's | None                                                                        |
|       | 8                                                                           |