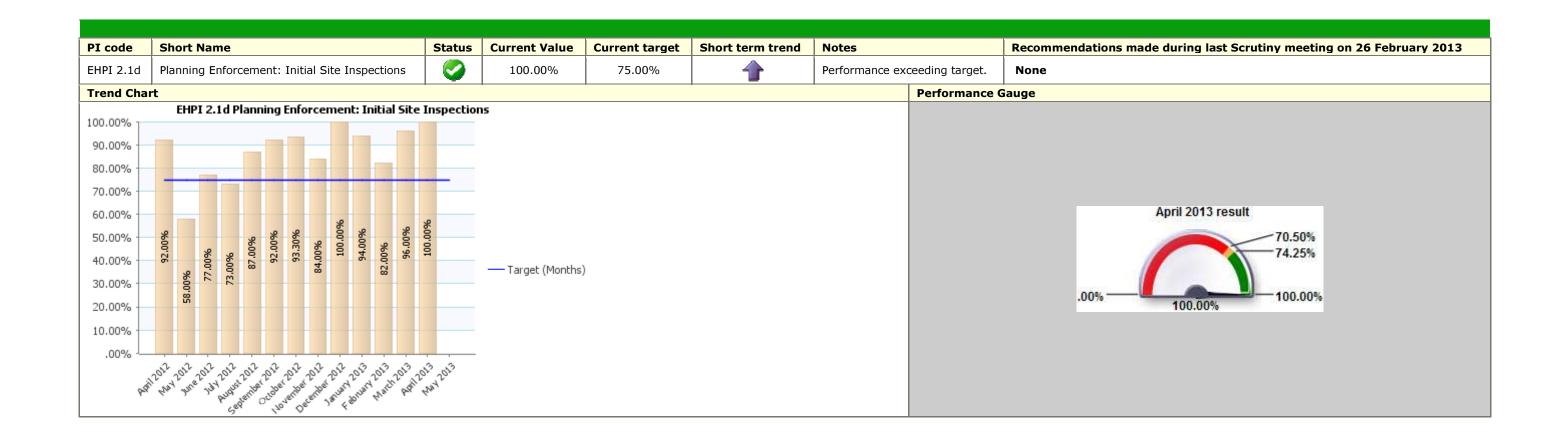

# **Environment Scrutiny January to April Corporate Healthcheck 2012/13**

#### Traffic Light Green Description Place



















## Traffic Light Green





#### Traffic Light Unknown **Description** Place



### Essential Reference Paper B

|       | Recommendations made during last<br>Scrutiny meeting on 26 February<br>2013 |
|-------|-----------------------------------------------------------------------------|
| May's | None                                                                        |
|       | 8                                                                           |

# N/A





|                | Recommendations made during last<br>Scrutiny meeting on 26 February 2013 |
|----------------|--------------------------------------------------------------------------|
| eriod<br>Iment | None                                                                     |
|                | ·